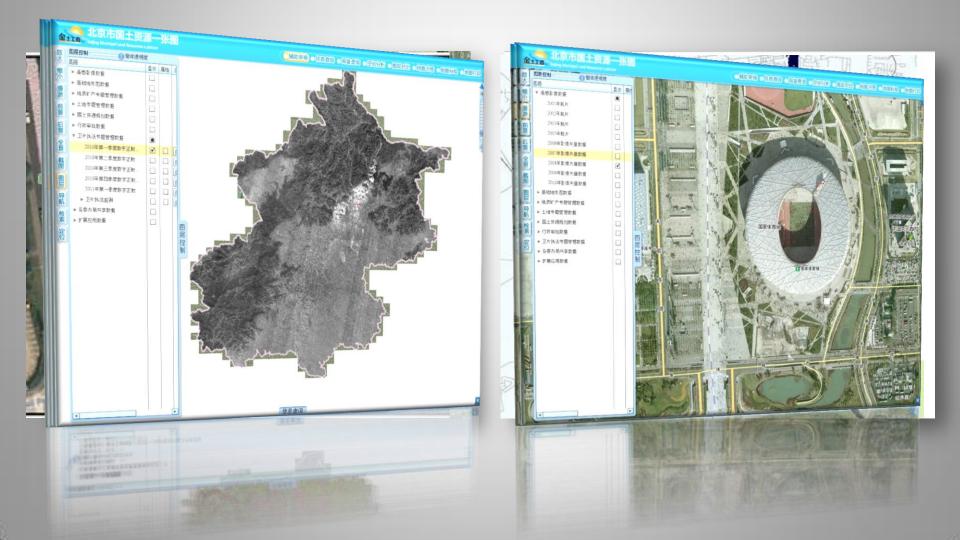

# One Map

#### for Integrated Cadastral Administration







# **One for All!**

#### **Simplify Your Work!**

### One Map of Ziyang City



- Covered Area: 8000 km<sup>2</sup>
- Built-up Area: 70 km<sup>2</sup>
- Population: 5 million

#### **Problem 1: Isolated information**





**Isolated DB** 



Permits



Real-time Update

- Land use status data
- Urban cadastral data
- Agricultural data
- Remote sensing data
- Approval business data



#### **Problem 2: Business Interaction**



## **Problem 3: System Integration**



## **Problem 4: Public Sharing**

#### **Report to National Ministry**





## Data Management

#### Data: Multi-source





#### Data Application

#### **Application: View operation**

#### • View

| Bookmark 💮 Transparency |