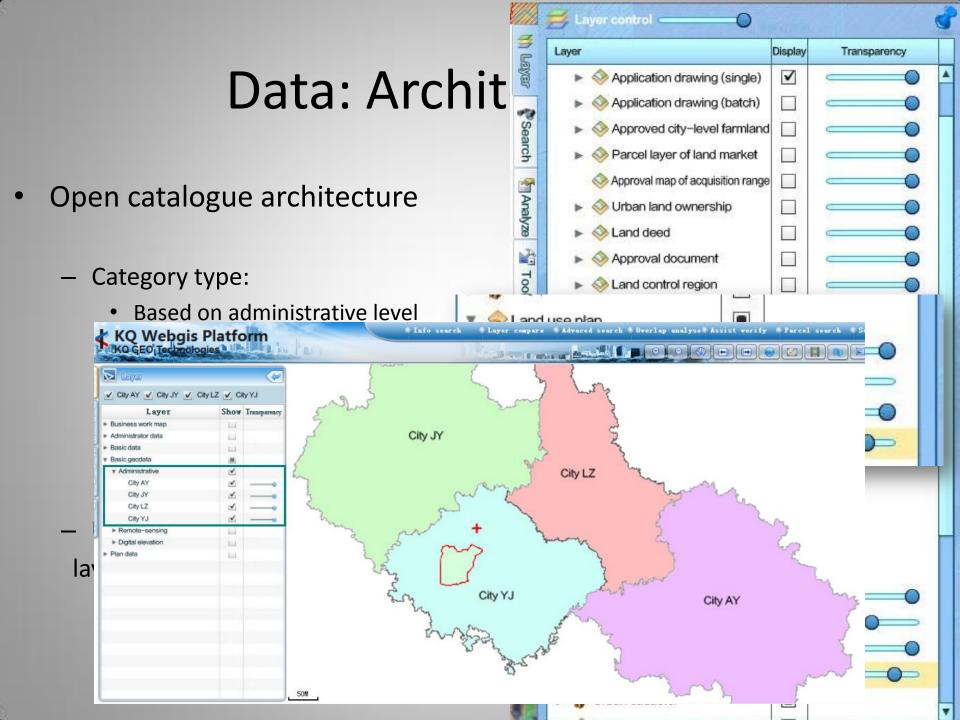

# One Map

#### for Integrated Cadastral Administration







# **One for All!**

#### **Simplify Your Work!**

### One Map of Ziyang City



- Covered Area: 8000 km<sup>2</sup>
- Built-up Area: 70 km<sup>2</sup>
- Population: 5 million

#### **Problem 1: Isolated information**





**Isolated DB** 



Permits



Real-time Update

- Land use status data
- Urban cadastral data
- Agricultural data
- Remote sensing data
- Approval business data



#### **Problem 2: Business Interaction**



## **Problem 3: System Integration**



## **Problem 4: Public Sharing**

#### **Report to National Ministry**





## Data Management

#### Data: Multi-source





#### Data Application

#### **Application: View operation**

#### • View

| Bookmark 💮 Transparency |