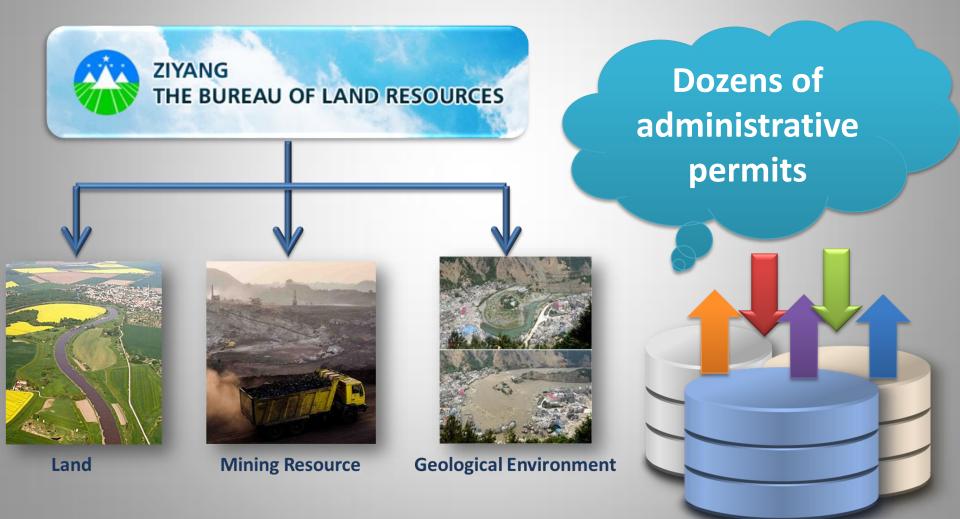

#### **Problem 1: Isolated information**

**Isolated DB** 

Permits

Real-time Update

- Land use status data
- Urban cadastral data
- Agricultural data
- Remote sensing data
- Approval business data