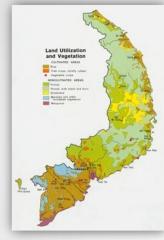

### One Map of Ziyang City

- Covered Area: 8000 km<sup>2</sup>
- Built-up Area: 70 km<sup>2</sup>
- Population: 5 million