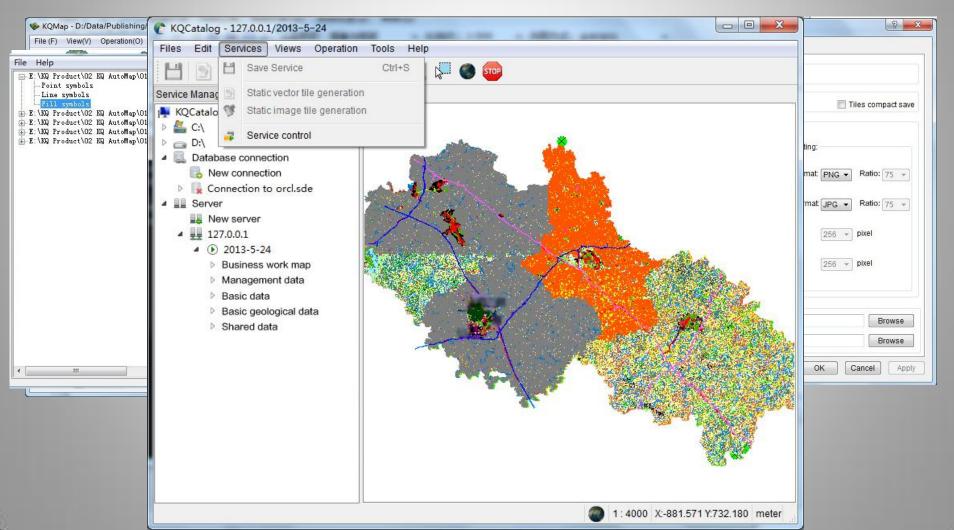

# Sharing: background operation

#### 1<sup>st</sup> – Map configurationervice publishing 2nd – Map tiling

Instant Share! Instant Decision!